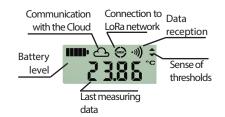

#### **Benefits**

Easy-to-use The recorder is ready-to-use and has operating and alarm lights

- Excellent measurement accuracy
- Several modes of data exploitation

Replaceable battery External temperature