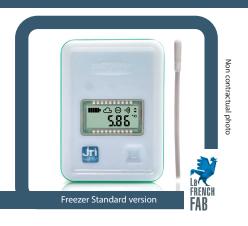

#### Presentation

The LoRa® SPYT2 measures and records temperature thanks to an external probe. Data are sent to the JRI secure Cloud by LoRaWAN™ network of the telecom operators members of the LoRa Alliance™, or by a local network. In case of threshold excursions, real-time alerts are sent.

Designed to monitor thermo-controlled chambers, the LoRa® SPY T2 can be fixed outside thanks to its magnet allowing to visualize data measurement.

probe

Freezer Standard

1/2

FT 11804 EN B

JRI, SAS

Logistics Pole / 2 Rue de la Voivre / PA Technoland / BP 21 / 25490 FESCHES LE CHÂTEL / France SIRET 380 332 858 00030 - Ph.: +33 (0)3 81 30 68 04 / sales@group-mms.com